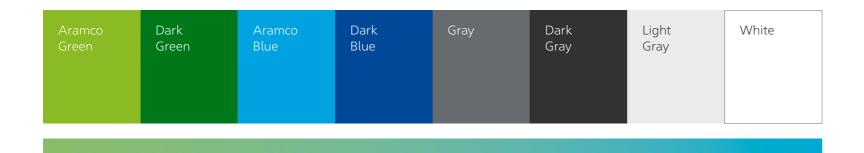

When any Aramco logos are placed on our brand colors, the reverse version should be used, except for Yellow, White or light Gray backgrounds.

| Aramco Green<br>Reversed logo   | Dark Green<br>Reversed logo     | Aramco Blue<br>Reversed logo    | Dark Blue<br>Reversed logo      | Gray<br>Reversed logo           | Dark Gray<br>Reversed logo      | Light Gray<br>Positive logo     | Teal<br>Reversed logo           | Purple<br>Reversed logo         | Yellow<br>Positive logo         | Red<br>Reversed logo            |
|---------------------------------|---------------------------------|---------------------------------|---------------------------------|---------------------------------|---------------------------------|---------------------------------|---------------------------------|---------------------------------|---------------------------------|---------------------------------|
|                                 |                                 |                                 |                                 |                                 |                                 |                                 |                                 |                                 |                                 |                                 |
| أرامكو السعودية<br>soudi aramco | أرامكو السعودية<br>soudi oromco | أرامكو السعودية<br>saudi aramco | أرامكو السعودية<br>soudi aramco | أرامكو السعودية<br>soudi aramco |
| aramco 🚵                        | aramco 🚵                        | aramco 🚵                        | aramco 🚵                        | aramco 📉                        | aramco 🚵                        | aramco 🚵                        | aramco 🚵                        | aramco <u></u>                  | aramco 🚵                        | aramco 🚵                        |
| aramco                          |