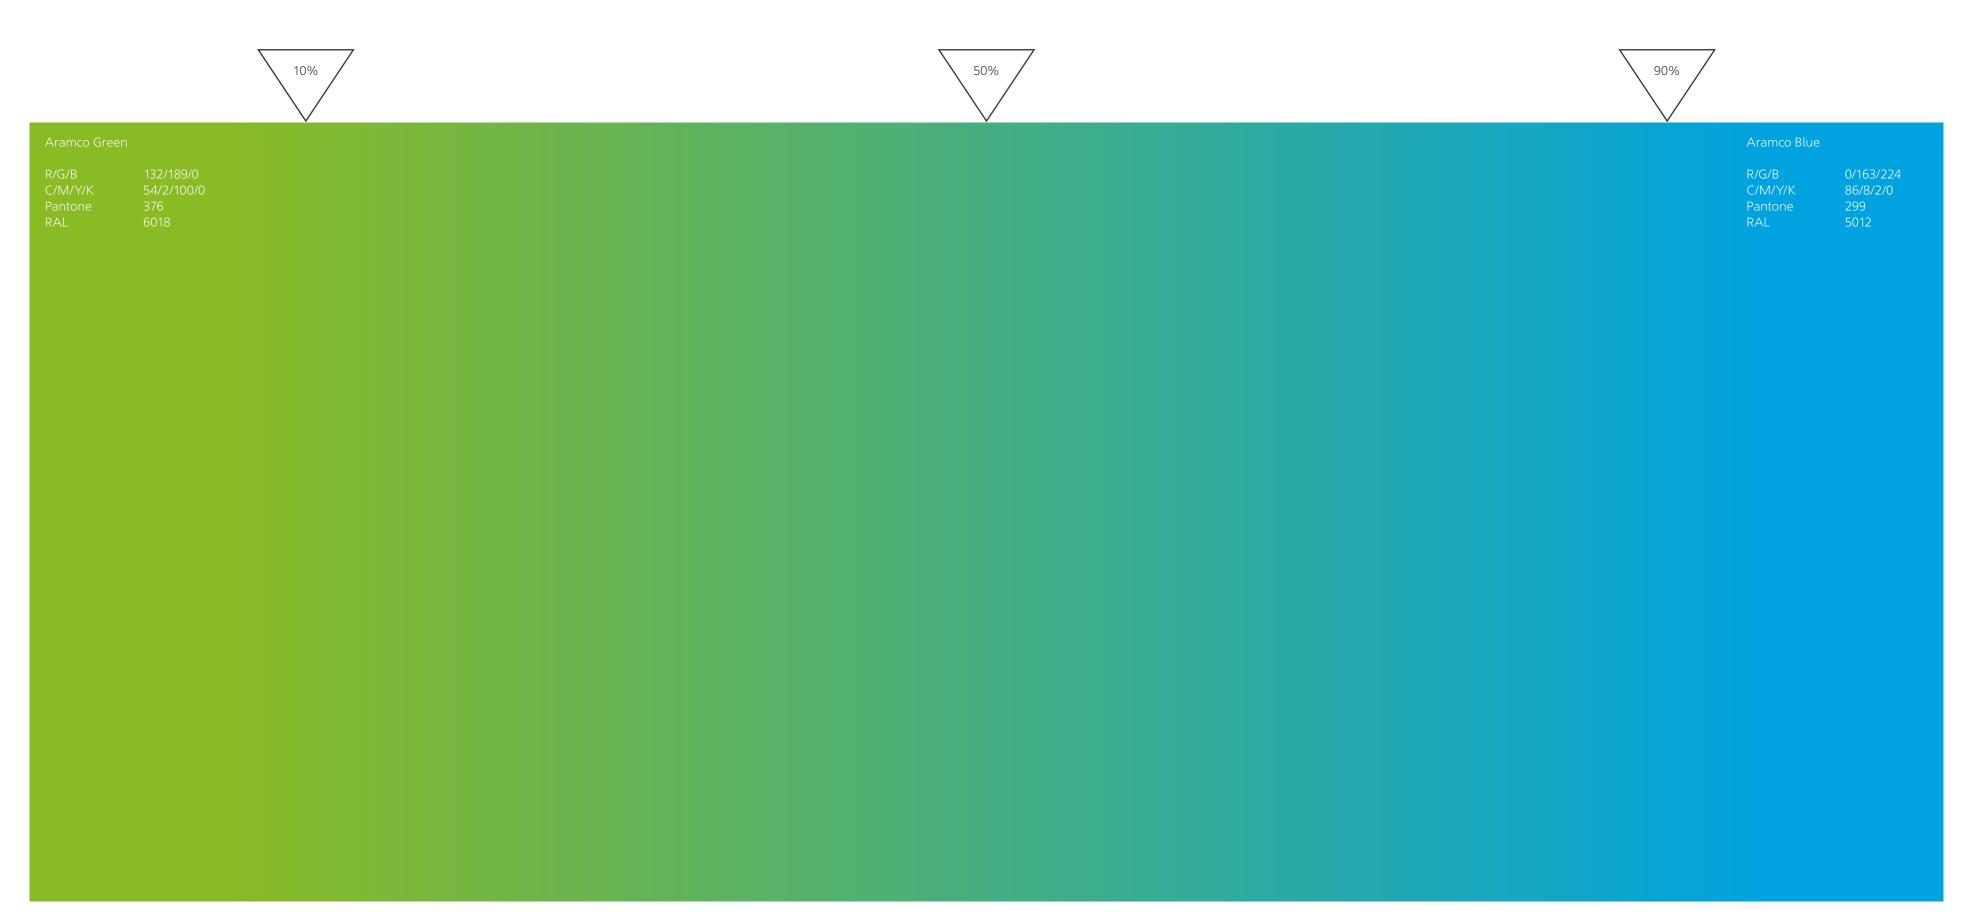

mal use.



Don't put two colors together that clash.



Don't use tints before secondary colors.



Don't use an excess of secondary colors with the primary palette.

### **Colors** Gradient

The Aramco core gradient is a combination of our two primary colors Aramco Blue (representing the sky) and Aramco Green (representing the earth). This color combination creates our vibrant

gradient that conveys energy and movement. It is used internally and externally. The gradient is a blend of Aramco Green and Aramco Blue. The gradient is constructed using the same positions: color 1 at 0 to

10%; the blend at 10 to 90%; color 2 at 90 to 100%. This ensures that the original colors at either end have enough presence. The sequence should always be from Green to Blue (left to right / bottom to top)



### Sample title

Lorem ipsum dolor sit amet, consectetuer adipiscing elit, sed diam nonummy nibh euismod tincidunt ut laoreet dolore magna aliquam erat volutpat. Ut wisi enim ad minim veniame.



### Sample title

tetuer adipiscing elit, sed diam nonummy nibh euismod tincidunt ut laoreet dolore magna aliquam erat volutpat. Ut wisi enim ad minim veniame.





Lorem ipsum dolor sit amet, consectetuer





Gradient lines should take a maximum 1/8 of the given space. Multiple gradients should never app ear on the same page, excluding the logo.



When the gradient is used vertically, Blue must be at the top.



image.



The gradient can be used to highlight an element in an 
The gradient can highlight a part of an illustration.





Use Aramco Green and Aramco Blue to create a gradient. Th