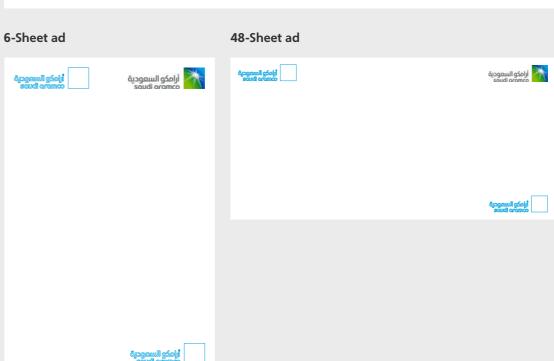

For advertising, the logo can be placed in any one of the four corners or the middle of the layout.

For advertising, the logo should be primarily placed in the top right corner, but in extreme circumstances it also can be placed in the top left or right bottom corner.

The institutional logo should always be used with enough space around it so that it is clearly legible and not obscured by other graphic elements.