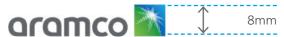

### Minimum size

The absolute minimum size of the global market-facing logo is 8 millimeters (mm) in print or 32 pixels (px) on screen.

The minimum is determined by the document viewed at 100% on screen or printed at full size.