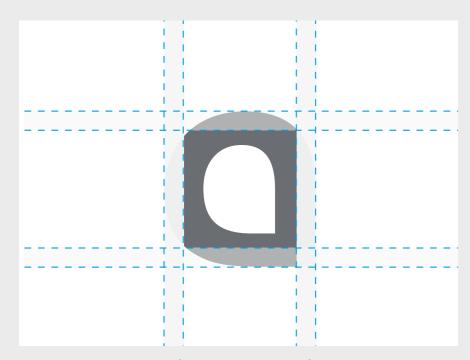

### Logotype

The logotype should be vertically centered, with the baseline of the English letter forms creating an imaginary line drawn to the bottom of the symbol.

### Symbol

The symbol should be vertically centered to the structure where the symbol is based, and should always appear to the right of the logotype.