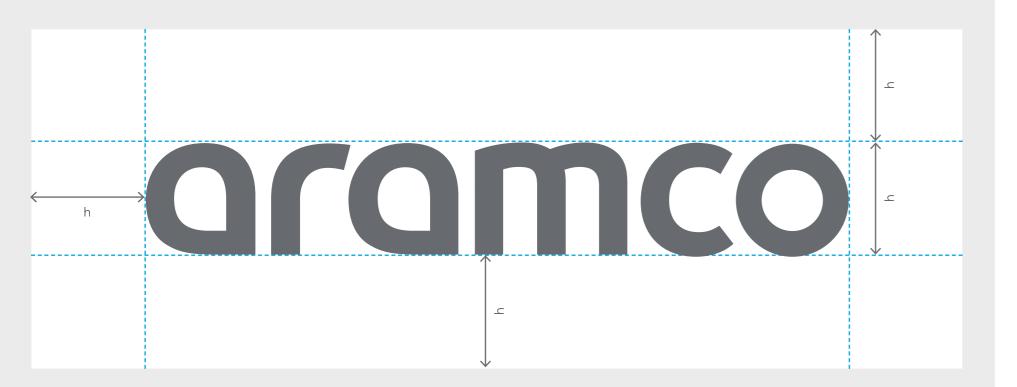

### Clear space

The minimum clear space around the logo is equal to the logo height scaled to 75% smaller.

### Logotype

The logotype should be vertically centered, with the baseline of the English letter forms creating an imaginary line drawn to the bottom of the symbol.

### Symbol

The symbol should be vertically centered to the structure where the symbol is based, and should always appear to the right of the logotype.