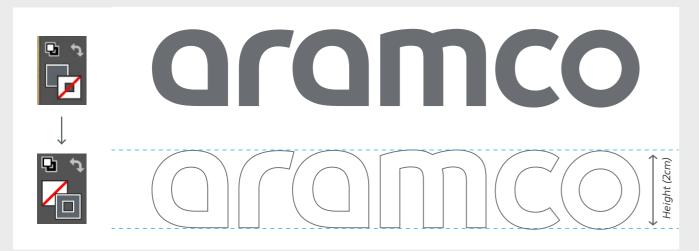

wordmark on pictures if it is not interacting with it.



Don't crop the wordmark from three sides.



Don't use a single letter alone, except for the (a).



Don't distort the wordmark.



Don't use the wordmark with an unapproved font.

# Patterns & Textures



Our fixed pattern is designed to be used on different materials, from digital to offline applications. They come in two styles: stacked and hexagon. Both versions can be

outline or filled forms and all of them use our primary color palette.

















Patterns & Textures
Specification

Our original wordmark should be the starting point to create a pattern. This will ensure correct measurement throughout the design. Be sure to send to Corporate Identity reviewers before submitting final work.

#### Outline version pattern



Change the color setting from fill to outline, and then create the stroke based on the following:

- 1. Use the wordmark logotype and set the height of the letters to 2 cm.
- 2. Outline the word mark logotype.



3. Delete the inner line.



4. The stroke thickness in the outline version is 3 pt , 10 pt on the organic version, and 5 pt on the ornamental version.

#### Note

To ensure consistency in the size of the stroke it must be converted to an outline before moving into design.

#### Filled version pattern



Change the color setting from fill to outline, and then create the stroke based on the following:

- 1. Use the wordmark logotype and set the height of the letters to 2 cm.
- 2. Outline the wordmark logotype.



3. Delete the inner line.



4. Change the color setting from outli