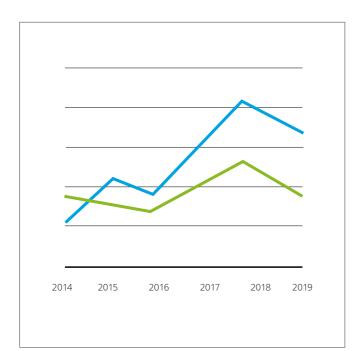

cial lens flares. post-production.



# Data & Information

| introduction     | 277 |
|------------------|-----|
| Categories       | 346 |
| Charts & graphs  | 346 |
| Diagrams         | 348 |
| Tables & numbers | 350 |
| Infographics     | 352 |
| Color set        | 354 |
| Principles       | 356 |

Data and information graphics help simplify and convey complex or vast amounts of information to help us highlight trends, communicate clearly and succinctly across cultures and languages.

# Our wind turbines stand at 85m high

# Annual profit





We categorize our data and information into four types; Charts and graphs; Diagrams; Tables and numbers; and Infographics.

Each takes the identity assets where needed, and extends them to communicate information in engaging and effective ways.



Partnership Purpose People

Perspective Patience

Charts & graphs

Diagrams





Tables & numbers

Infographics



## Data & information

348

Bar and line graphs should be used to create data that covers a period of time. Pie charts are used when showing percentages or proportional data. Both use the Aramco primary color palette.











Diagrams cover a wide range of data visualization. They should be created using simple, bold shapes.





Key facts and figures should be highlighted when appropriate. This can be achieved through scale and size. This should be done using the Aramco primary colors.

| Year | Previous  | Upstream  | Downstream | Corporate | Total       |
|------|-----------|-----------|------------|-----------|-------------|
| 2007 | \$201,230 | \$213,515 | \$543,351