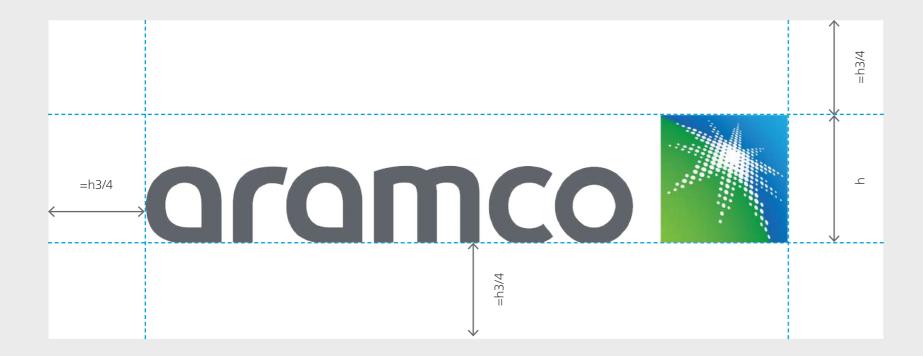

### Logotype

The logotype should be vertically centered, with the baseline of the English letter forms creating an imaginary line drawn to the bottom of the symbol.

### Symbol

The symbol should be vertically centered to the structure where the symbol is based, and should always appear to the right of the logotype.

### Clear space

The minimum clear space around the wordmark is equal to the wordmark height [h].