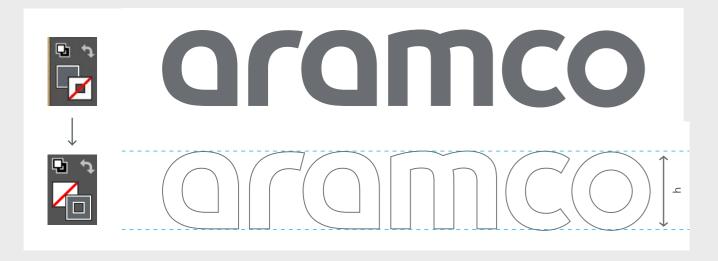

### Clear space

The minimum clear space around the wordmark is equal to the wordmark height [h].