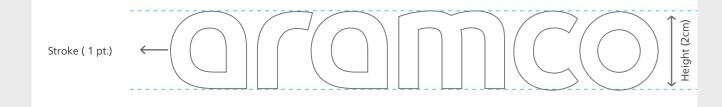

### Minimum size

The absolute minimum size of the wordmark is 3 milliemeters (mm) in print or 20 pixels (px) on screen.

The minimum is determined by the document viewed at 100% on screen or printed at full size.