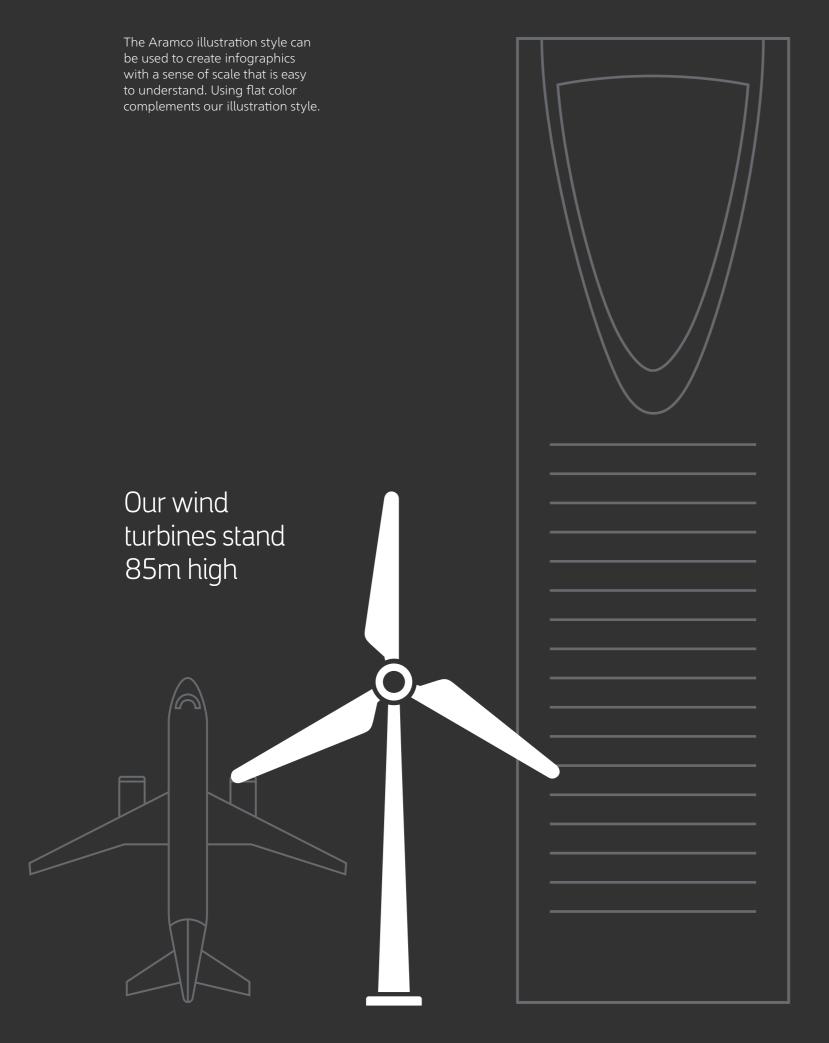

51 |
| 2009 | \$201,230 | \$213,515 | \$543,351  | \$315,235 | \$1,216,651 |
| 2010 | \$201,230 | \$213,515 | \$543,351  | \$315,235 | \$1,216,651 |
| 2011 | \$201,230 | \$213,515 | \$543,351  | \$315,235 | \$1,216,651 |
| 2012 | \$201,230 | \$213,515 | \$543,351  | \$315,235 | \$1,216,651 |
| 2013 | \$201,230 | \$213,515 | \$543,351  | \$315,235 | \$1,216,651 |
| 2014 | \$201,230 | \$213,515 | \$543,351  | \$315,235 | \$1,216,651 |
| 2015 | \$201,230 | \$213,515 | \$543,351  | \$315,235 | \$1,216,651 |
| 2016 | \$201,230 | \$213,515 | \$543,351  | \$315,235 | \$1,216,651 |
| 2017 | \$201,230 | \$213,515 | \$543,351  | \$315,235 | \$1,216,651 |
| 2018 | \$201,230 | \$213,515 | \$543,351  | \$315,235 | \$1,216,651 |
| 2019 | \$201,230 | \$213,515 | \$543,351  | \$315,235 | \$1,216,651 |





1 in 8 barrels of crude oil in the world are produced by Saudi Aramco





2019 US oil imports

## **Data & information**

Colors set

Our secondary color palette can be used if more colors are needed to represent multiple pieces information.







Don't use secondary color palette with external design materials.



Don't mix the secondary and primary color palette when it's not needed.



Don't add additional colors to the color set.



Don't use gradients.



Don't put two colors together that clash.



Don't use tints that are created from the secondary color palette with primary colors.



Don't use tints before secondary colors.



Avoid overusing secondary colors for external purposes.