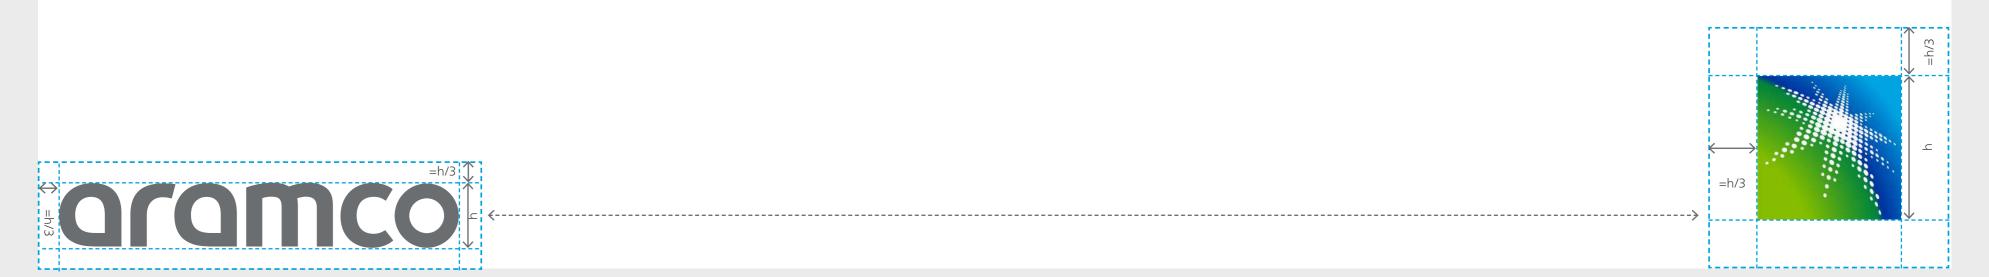

### Global market-facing logo Position

The logo should typically be placed For digital use (e.g., websites, in the top right corner, whenever there are other elements on the page, regardless whether the accompanying text is in Arabic or English.

applications, or social media, etc.), the logo can be placed in any one of it can be centered vertically and the four corners or the most suitable place within the page. When the logo is being used on its own on a

layout, such as for a podium or at the end of a digital animated banner, horizontally within the space.

For stationery, the logo should be positioned in the top right corner, or the bottom right corner when primary the position is not possible.