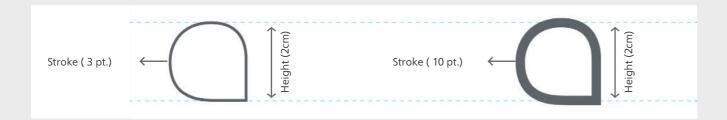

Patterns & Textures



Our fixed pattern is designed to be used on different materials, from digital to offline applications. They come in two styles: stacked and hexagon. Both versions can be

outline or filled forms and all of them use our primary color palette.

















Patterns & Textures
Specification

Our original wordmark should be the starting point to create a pattern. This will ensure correct measurement throughout the design. Be sure to send to Corporate Identity reviewers before submitting final work.

#### Outline version pattern



Change the color setting from fill to outline, and then create the stroke based on the following:

- 1. Use the wordmark logotype and set the height of the letters to 2 cm.
- 2. Outline the word mark logotype.



3. Delete the inner line.



4. The stroke thickness in the outline version is 3 pt , 10 pt on the organic version, and 5 pt on the ornamental version.

#### Note

To ensure consistency in the size of the stroke it must be converted to an outline before moving into design.

#### Filled version pattern



Change the color setting from fill to outline, and then create the stroke based on the following:

- 1. Use the wordmark logotype and set the height of the letters to 2 cm.
- 2. Outline the wordmark logotype.



3. Delete the inner line.



4. Change the color setting from outline to fill.

Fixed pattern

Specifications

To create a pattern, follow the steps below (you can also download ready ones in our Brand Center). Note that custom created patterns require advanced knowledge in Adobe Illustrator. Be sure to send