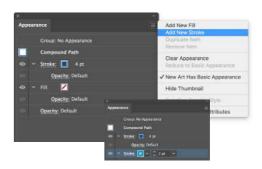

re to send to Corporate Identity reviewers before submitting final work.



Crop can be applied from any side by following the below rule:
Wordmark height/8

Crop rule can be applied on any letter if they are used as full wordmark, in sequence with the letter (a).

Crop is allowed on one, two, or three sides only



#### Partial word mark version





Change the color setting from fill to outline, then create the stroke based on the following formula:

1. Letter height [h] in centimeters divided by two = stroke in pt.

#### Window wordmark version



Change the color setting from fill to outline, and then create the stroke based on the following formula:

- 1. First, open the wordmark file.
- 2. Choose one of the Aramco letters.
- 3. Set the letter height to 2cm.
- 4. Outline the letter.



- 3. Multiply letter height by two to identify the stroke value, if the height is 2 cm, the first stroke should be 4pt.
- 4. Click on "add new stroke" to create the second one, and change the color to the lighter shade.5. The value of the second stroke is equal

to the letter height. If the height is 2 cm,

the second stroke should be 2 pt.





Create the stroke based on the following format:

- 1. First, click on the letter, and then click on window from the menu bar, then click on appearance.
- 2. Select two shades from the same color of primary or secondary color palette, then set the first stroke color with the darker shade.



- 1. Click on the second stroke panel and align it to the outside.
- 2. Select the strokes then click on object from the menu bar, and expand the lines.



2