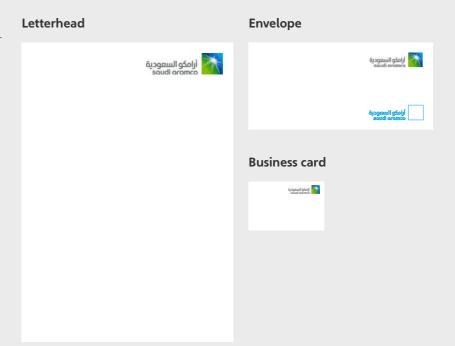

layout, such as for a podium or at the end of a digital animated banner, horizontally within the space.

For stationery, the logo should be positioned in the top right corner, or the bottom right corner when primary the position is not possible.

being used on its own on a layout, such as for a podium or at the end of a digital animated banner, it should be centered vertically and horizontally within the space.

أرامكو السعودية saudi aramco

For stationery, the logo should be positioned in the top right corner, or the bottom right when the primary position is not possible.