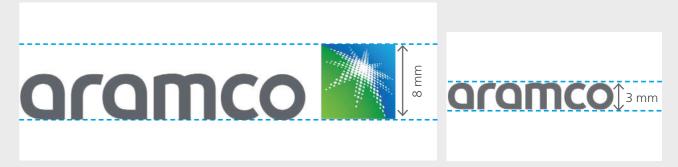

### Minimum size

The absolute minimum size of the global market-facing logo is 8 millimeters (mm) in print or 32 pixels (px) on screen.

The minimum is determined by the document viewed at 100% on screen or printed at full size.

### Minimum size

The absolute minimum size of the wordmark is 3 milliemeters (mm) in print or 20 pixels (px) on screen.

The minimum is determined by the document viewed at 100% on screen or printed at full size.