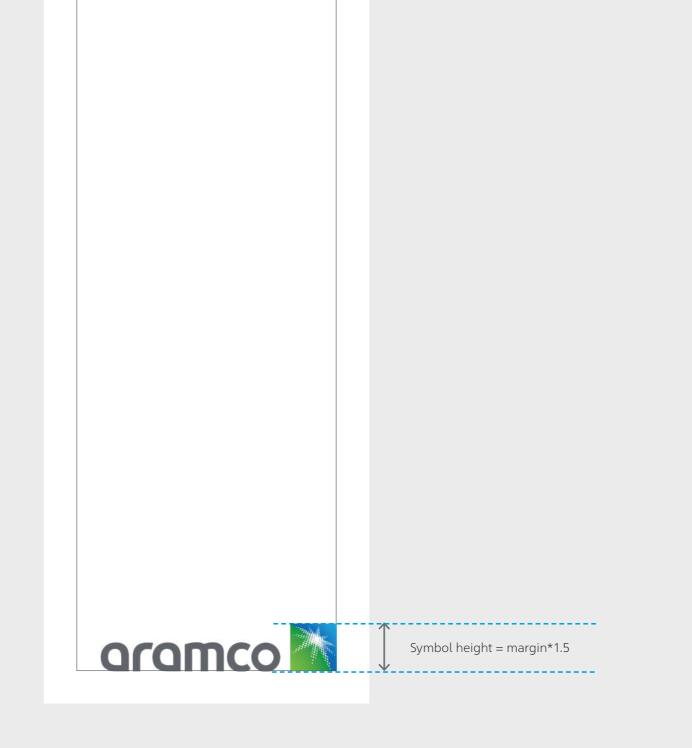

### Clear space

The minimum clear space around the logo is equal to the logo height scaled to 75% smaller.

### Minimum size

The absolute minimum size of the global market-facing logo is 8 millimeters (mm) in print or 32 pixels (px) on screen.

The minimum is determined by the document viewed at 100% on screen or printed at full size.