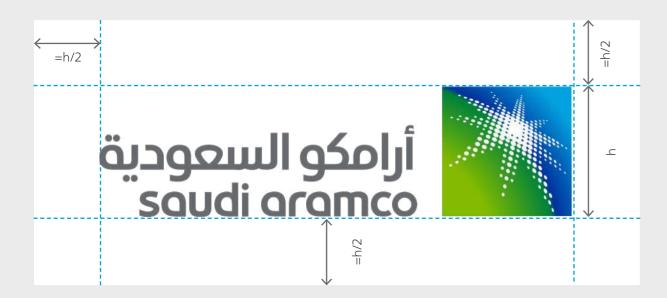

### Clear space

The minimum clear space around the logo is equal to the logo height scaled to 75% smaller.

### Institutional logo clear space

The minimum clear space around the The minimum clear space logo is equal to the logo height [h] divided by two.

### Logotype clear space

around the dual-language logotype is equal to the logo's height [h] divided by two.

أرامكو السعودية saudi aramco

أرامكو السعودية saudi aramco

5.5mm or 25px

أرامكو السعودية

Institutional logo minimum size