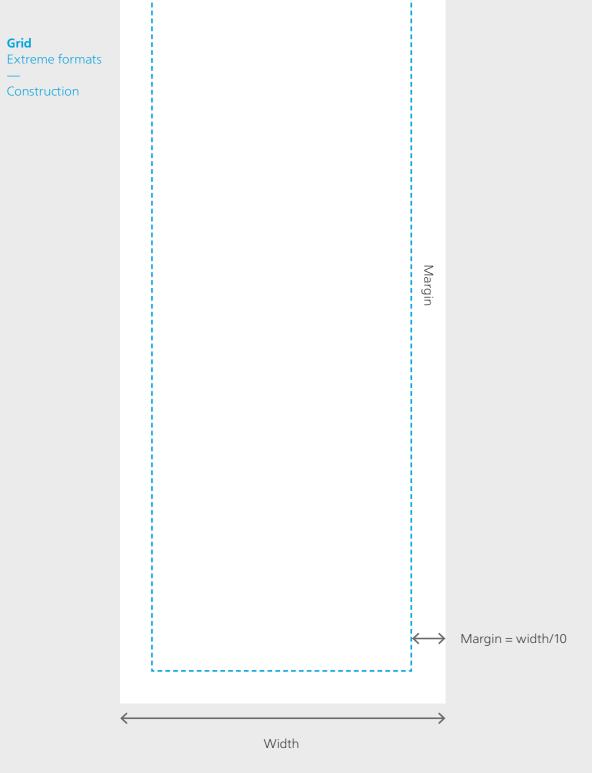

px   | 27px     | 4 to 12           |
| Website format  | 348px x 620px     | 17.4px   | 34.8px  | 8.7px    | 8 to 12           |
| Square format   | 300px x 300px     | 15px     | 30px    | 7.5px    | 3 to 6            |

## Extreme formats







#### Step 1 – Create the margin

The margin is created using the shortest side of the format. For example, if you are designing a horizontal digital banner ( 600 mm X 160 mm) use 160 mm to create the margin.

#### Step 2 – Position the logo

The size of the logo is created using the margin. In very extreme circumstances (outdoor or big public format), the logo can be doubled in size.

#### Step 3 – Create the columns

The numbers of columns is flexible, the gutter size is not. In some extreme formats, columns may not be required.

Construction







#### Step 1 – Create the margin

The margin is created using the shortest side of the format. For example, if you are designing a horizontal digital banner ( 600 mm X 160 mm) use 160 mm to create the margin.

#### Step 2 – Position the logo

The size of the logo is created using the margin. In very extreme circumstances (outdoor or big public format), the logo can be doubled in size.

#### Step 3 – Create the columns

The numbers of columns is flexible, the gutter size is not. In some extreme formats, columns may not be required.

Construction



**Vertical digital banner** 160 × 600px



**96-Sheet ad campaign** 12192 x 3048mm





Horizontal digital banner 90 x 720px

#### Market facing

| Extreme Formats           | Dimensions       | Margin  | Symbol  | Gutter  | Suggested column