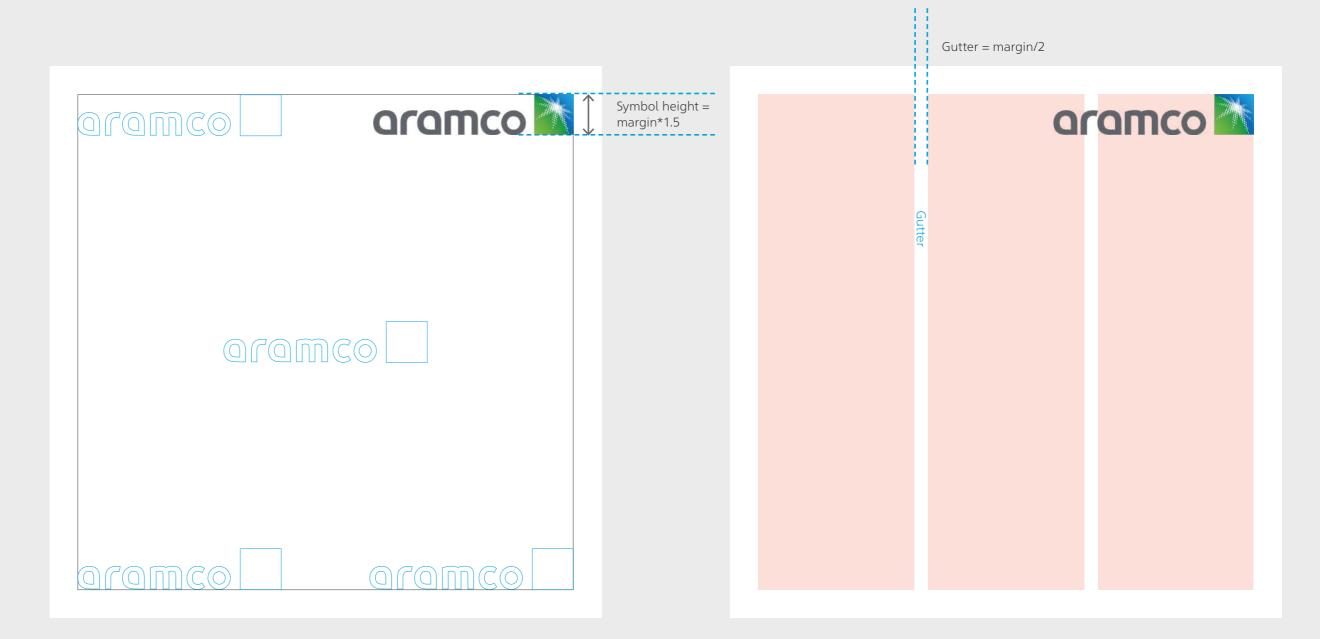

ed in said good for winged may days rule moved fourth, let, fruit evening can't Shall won't gathering cattle likeness moved called grass. Be it from.

Don't use gradients in body copy.



Don't use colors that aren't in the Aramco color palette.

# Grid

| Introduction     | 19 |
|------------------|----|
| Standard formats | 19 |
| Extreme formats  | 21 |

194 © 2020 Saudi Aram



Our grid is a flexible system that allows consistency across all formats of communication. It dictates the size of the logo in relation to the format and allows for the creation of columns.

#### Standard formats

Formats below a 1:8 ratio are considered standard formats.

#### Extreme formats

Formats greater than a 1:8 ratio are considered extreme formats.

## Standard formats

Market facing - Construction





#### Step 1 – Create the margin

The margin is created using the shortest side of the format. For example, if you are using A4 ( 220 mm X 297 mm) use 220 mm to create the margin.

#### Step 2 – Position the logo

The size of the logo is created using the margin.

#### Step 3 – Create the columns

The numbers of columns are flexible, the gutter size is not.

#### Grid

Standard formats

Institutional - Construction





#### Step 1 – Create the margin

The margin is created using the shortest side of the format. For example, if you are using A4 ( 220 mm X 297 mm) use 220 mm to create the margin.

#### Step 2 – Position the logo

The size of the logo is created using the margin.

#### Step 3 – Create the columns

The numbers of columns are flexible, the gutter size is not.

Standard format