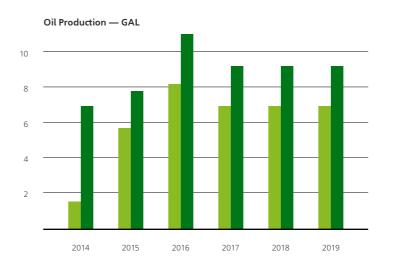

plify and convey complex or vast amounts of information to help us highlight trends, communicate clearly and succinctly across cultures and languages.

# Our wind turbines stand at 85m high

# Annual profit





We categorize our data and information into four types; Charts and graphs; Diagrams; Tables and numbers; and Infographics.

Each takes the identity assets where needed, and extends them to communicate information in engaging and effective ways.



Partnership Purpose People

Perspective Patience

Charts & graphs

Diagrams





Tables & numbers

Infographics



## Data & information

348

Bar and line graphs should be used to create data that covers a period of time. Pie charts are used when showing percentages or proportional data. Both use the Aramco primary color palette.











Diagrams cover a wide range of data visualization. They should be created using simple, bold shapes.





Key facts and figures should be highlighted when appropriate. This can be achieved through scale and size. This should be done using the Aramco primary colors.

| Year | Previous  | Upstream  | Downstream | Corporate | Total       |
|------|-----------|-----------|------------|-----------|-------------|
| 2007 | \$201,230 | \$213,515 | \$543,351  | \$315,235 | \$1,216,651 |
| 2008 | \$201,230 | \$213,515 | \$543,351  | \$315,235 | \$1,216,651 |
| 2009 | \$201,230 | \$213,515 | \$543,351  | \$315,235 | \$1,216,651 |
| 2010 | \$201,230 | \$213,515 | \$543,351  | \$315,235 | \$1,216,651 |
| 2011 | \$201,230 | \$213,515 | \$543,351  | \$315,235 | \$1,216,651 |
| 2012 | \$201,230 | \$21