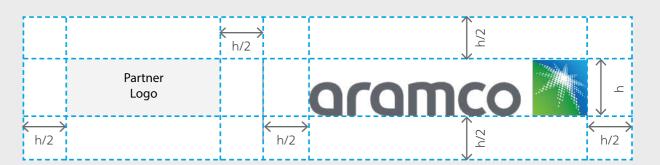

### Institutional logo clear space

The minimum clear space around the The minimum clear space logo is equal to the logo height [h] divided by two.

### Logotype clear space

around the dual-language logotype is equal to the logo's height [h] divided by two.

أرامكو السعودية saudi aramco

أرامكو السعودية saudi aramco

5.5mm or 25px

أرامكو السعودية

Institutional logo minimum size