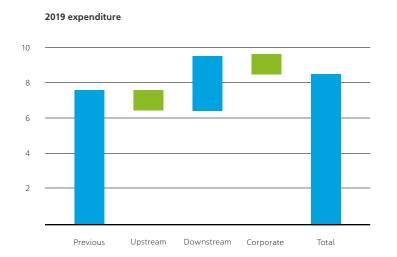

ify and convey complex or vast amounts of information to help us highlight trends, communicate clearly and succinctly across cultures and languages.

# Our wind turbines stand at 85m high

# Annual profit





We categorize our data and information into four types; Charts and graphs; Diagrams; Tables and numbers; and Infographics.

Each takes the identity assets where needed, and extends them to communicate information in engaging and effective ways.



Partnership Purpose People

Perspective Patience

Charts & graphs

Diagrams





Tables & numbers

Infographics



## Data & information

348

Bar and line graphs should be used to create data that covers a period of time. Pie charts are used when showing percentages or proportional data. Both use the Aramco primary color palette.











Diagrams cover a wide range of data visualization. They should be created using simple, bold shapes.





Key facts and figures should be highlighted when appropriate. This can be achieved through scale and size. This should be done using the Aramco primary colors.

| Year | Previous  | Upstream  | Downstream | Corporate | Total       |
|------|-----------|-----------|------------|-----------|-------------|
| 2007 | \$201,230 | \$213,515 | \$543,351  | \$315,235 | \$1,216,651 |
| 2008 | \$201,230 | \$213,515 | \$543,351  | \$315,235 | \$1,216,651 |
| 2009 | \$201,230 | \$213,515 | \$543,351  | \$315,235 | \$1,216,651 |
| 2010 | \$201,230 | \$213,515 | \$543,351  | \$315,235 | \$1,216,651 |
| 2011 | \$201,230 | \$213,515 | \$543,351  | \$315,235 | \$1,216,651 |
| 2012 | \$201,230 | \$213,