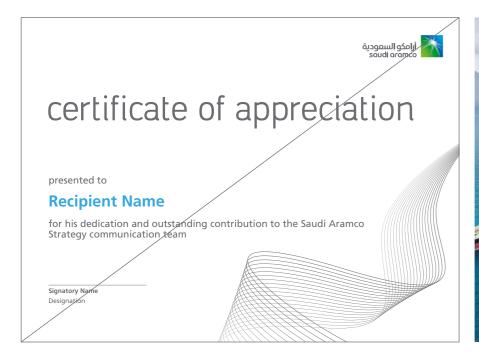

rush Definition.





#### Step 3

Use the blend tool with the following blend options: Spacing must be 18 Specified Steps with the orientation were created automatically. selected to create 20 lines.

#### Step 4

Select two points of each line, the lines in between







On lighter backgrounds, darker colors can also be used; and on darker backgrounds, lighter colors should be used.



Lines should interact with natural light and shadow principles.



The line stroke starts at 1 pt and ends at 2 pt.



Energy lines should tell a story and must reflect how we bring energy to life. For example, the energy lines are conveying motion.



Transparency of a maximum 20% is allowed.



The flow is always made with 20 lines.



When applying the energy lines, ensure the image has enough space.



Do not use standalone energy lines as a decorative element. The energy lines should have a purpose.



Do not let the energy lines interfere with headlines or any other content.



Do not use small energy lines in relation to the whole scene.



Use exactly 20 lines to create a flow.



Do not use more than one set of energy lines in the same scene.



Don't show the end of the energy lines.



Do not change the line weights or spacing.



Do not use colors or gradient on the energy lines.



The flow should always start from the main subject on the scene and flows towards the farest edges of the screen or artwork.



All lines in the flow should move together.



Energy lines should be always in context and represent Energy lines should be only used in pictures or the energy of our peop