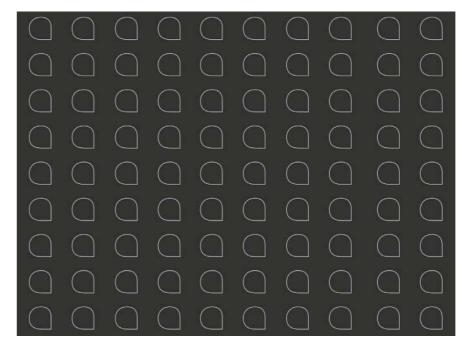

m".

You can zoom in as much as 1200% from any side of our wordmark to create strokes.



Don't use the full wordmark with other colors except with White, or Dark Gray.



Don't use the full wordmark as an outline in photography.



Don't use our wordmark in small sizes.



Don't use the wordmark on pictures if it is not interacting with it.



Don't crop the wordmark from three sides.



Don't use a single letter alone, except for the (a).



Don't distort the wordmark.



Don't use the wordmark with an unapproved font.

# Patterns & Textures



Our fixed pattern is designed to be used on different materials, from digital to offline applications. They come in two styles: stacked and hexagon. Both versions can be

outline or filled forms and all of them use our primary color palette.

















Patterns & Textures
Specification

Our original wordmark should be the starting point to create a pattern. This will ensure correct measurement throughout the design. Be sure to send to Corporate Identity reviewers before submitting final work.

#### Outline version pattern



Change the color setting from fill to outline, and then create the stroke based on the following:

- 1. Use the wordmark logotype and set the height of the letters to 2 cm.
- 2. Outline the word mark logotype.



3. Delete the inner line.



4. The stroke thickness in the outline version is 3 pt , 10 pt on the organic version, and 5 pt on the ornamental version.

#### Note

To ensure consistency in the size of the stroke it must be converted to an outline before moving into design.

#### Filled version pa