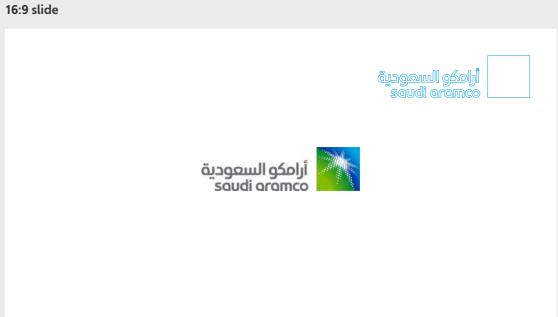

For final slides of presentations or end-frames of motion pieces, the logo should be positioned in the center. However, when the logo is used with a headline, it should be positioned in the top right corner.

### 16:9 slide

Social media square or circular avatar

aramco

<u>oromco</u>

oromco

aramco

Flag

aramco