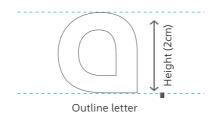

### Logotype

The logotype should be vertically centered, with the baseline of the English letter forms creating an imaginary line drawn to the bottom of the symbol.