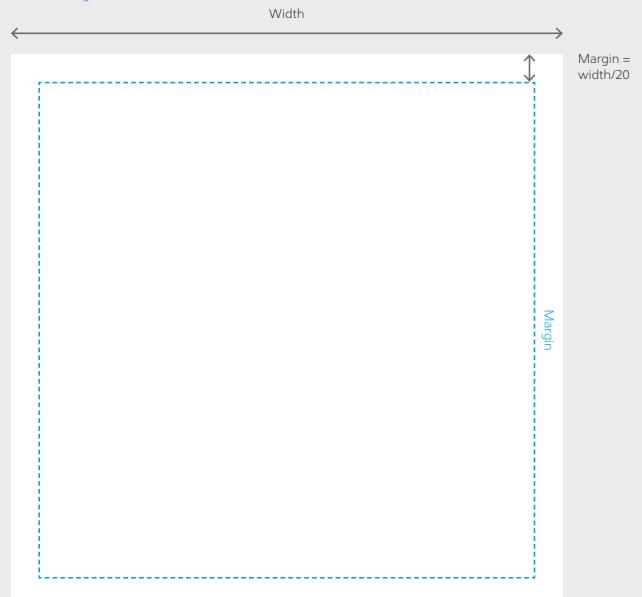

nged in said good for winged may days rule moved fourth, let, fruit evening can't Shall won't gathering cattle likeness moved called grass. Be it from.

Don't use gradients in body copy.



Don't use colors that aren't in the Aramco color palette.

# Grid

| Introduction     | 19 |
|------------------|----|
| Standard formats | 19 |
| Extreme formats  | 21 |

194 © 2020 Saudi Aram



Our grid is a flexible system that allows consistency across all formats of communication. It dictates the size of the logo in relation to the format and allows for the creation of columns.

#### Standard formats

Formats below a 1:8 ratio are considered standard formats.

#### Extreme formats

Formats greater than a 1:8 ratio are considered extreme formats.

## Standard formats

Market facing - Construction





#### Step 1 – Create the margin

The margin is created using the shortest side of the format. For example, if you are using A4 ( 220 mm X 297 mm) use 220 mm to create the margin.

#### Step 2 – Position the logo

The size of the logo is created using the margin.

#### Step 3 – Create the columns

The numbers of columns are flexible, the gutter size is not.

#### Grid

Standard formats

Institutional - Construction





#### Step 1 – Create the margin

The margin is created using the shortest side of the format. For example, if you are using A4 ( 220 mm X 297 mm) use 220 mm to create the margin.

#### Step 2 – Position the logo

The size of the logo is created using the margin.

#### Step 3 – Create the columns

The numbers of columns are flexible, the gutter size is not.

Standard form