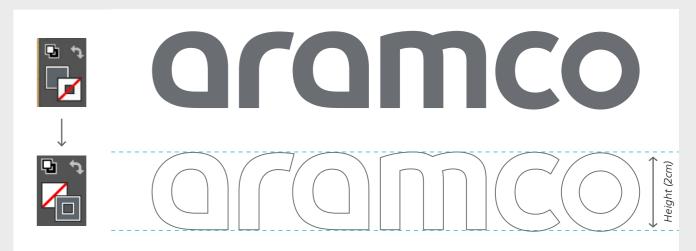

### Clear space

The minimum clear space around the logo is equal to the logo height scaled to 75% smaller.

### Minimum size

The absolute minimum size of the global market-facing logo is 8 millimeters (mm) in print or 32 pixels (px) on screen.

The minimum is determined by the document viewed at 100% on screen or printed at full size.