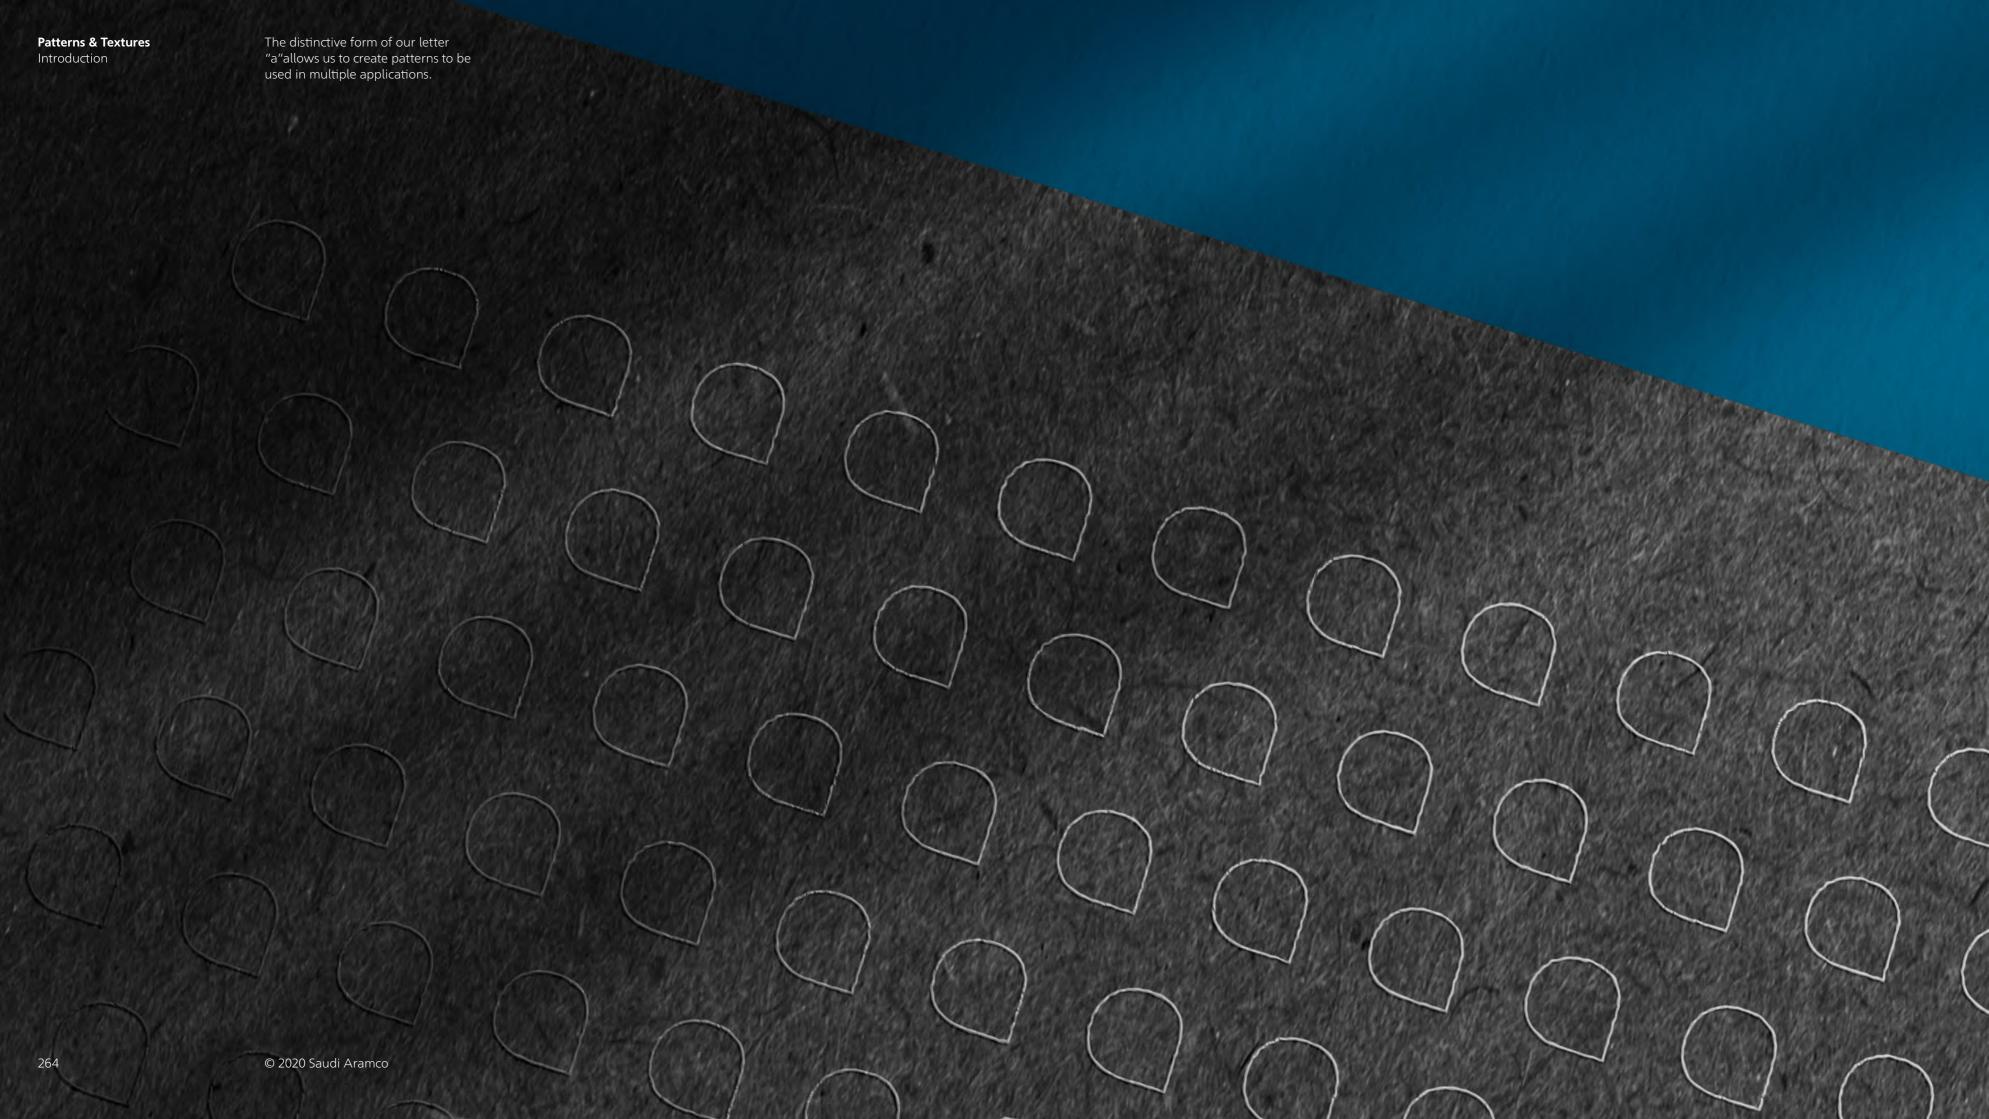

e darker shade.



- 1. Click on the second stroke panel and align it to the outside.
- 2. Select the strokes then click on object from the menu bar, and expand the lines.



20% to 30% of the wordmark can be used. The letter that is used above is "m".

You can zoom in as much as 1200% from any side of our wordmark to create strokes.



Don't use the full wordmark with other colors except with White, or Dark Gray.



Don't use the full wordmark as an outline in photography.



Don't use our wordmark in small sizes.



Don't use the wordmark on pictures if it is not interacting with it.



Don't crop the wordmark from three sides.



Don't use a single letter alone, except for the (a).



Don't distort the wordmark.



Don't use the wordmark with an unapproved font.

# Patterns & Textures



Our fixed pattern is designed to be used on different materials, from digital to offline applications. They come in two styles: stacked and hexagon. Both versions can be

outline or filled forms and all of them use our primary color palette.

















Patterns & Textures
Specification

Our original wordmark should be the starting point to create a pattern. This will ensure correct measurement throughout the design. Be sure to send to Corporate Identity reviewers before submitting final work.

#### Outline version pattern



Change the color setting from fill to outline, and then create the stroke based on the following:

- 1. Use the wordmark logotype and set the height of the letters to 2 cm.
- 2. Outline the word mark logotype.



3. Delete the inner line.



4. The stroke thick