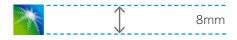

### Clear space

The minimum clear space around the logo is equal to the logo height scaled to 75% smaller.