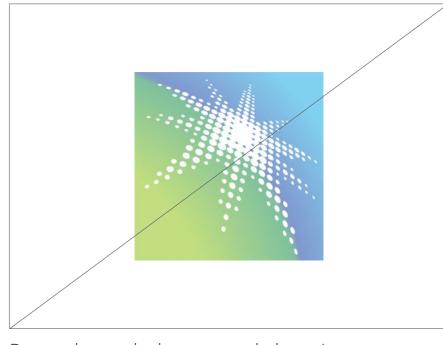

# Symbol

Our symbol is a unique expression of how we bring energy to life. The symbol represents a powerful burst of energy on the horizon line where land meets sky. The symbol is used when the name Saudi Aramco

or Aramco is in close proximity, when reverse version with a white outline, that context is otherwise established. for use on dark backgrounds. The symbol is only reproduced in color, ensuring recognition and integrity. There is a version for use on light backgrounds, and another