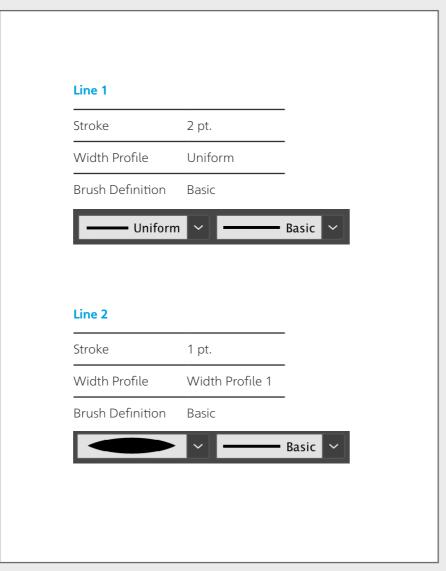

### **Expression**

We use our visual system to express our energy through brand elements, each one forming part of our brand's look and feel.