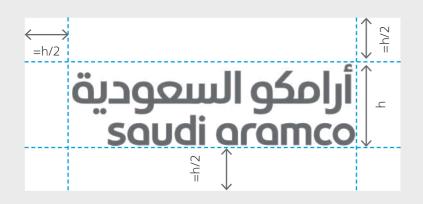

### Institutional logo clear space

The minimum clear space around the The minimum clear space logo is equal to the logo height [h] divided by two.

### Logotype clear space

around the dual-language logotype is equal to the logo's height [h] divided by two.

أرامكو السعودية saudi aramco

أرامكو السعودية saudi aramco

5.5mm or 25px

أرامكو السعودية

Institutional logo minimum size