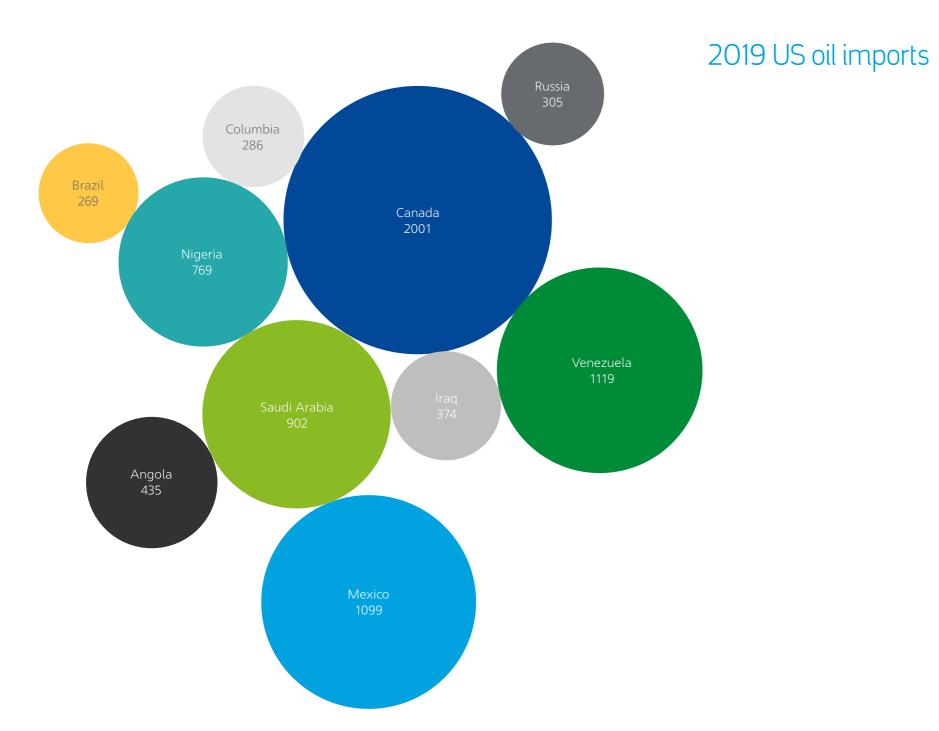

3,515 | \$543,351  | \$315,235 | \$1,216,651 |
| 2013 | \$201,230 | \$213,515 | \$543,351  | \$315,235 | \$1,216,651 |
| 2014 | \$201,230 | \$213,515 | \$543,351  | \$315,235 | \$1,216,651 |
| 2015 | \$201,230 | \$213,515 | \$543,351  | \$315,235 | \$1,216,651 |
| 2016 | \$201,230 | \$213,515 | \$543,351  | \$315,235 | \$1,216,651 |
| 2017 | \$201,230 | \$213,515 | \$543,351  | \$315,235 | \$1,216,651 |
| 2018 | \$201,230 | \$213,515 | \$543,351  | \$315,235 | \$1,216,651 |
| 2019 | \$201,230 | \$213,515 | \$543,351  | \$315,235 | \$1,216,651 |





1 in 8 barrels of crude oil in the world are produced by Saudi Aramco





2019 US oil imports

## **Data & information**

Colors set

Our secondary color palette can be used if more colors are needed to represent multiple pieces information.







Don't use secondary color palette with external design materials.



Don't mix the secondary and primary color palette when it's not needed.



Don't add additional colors to the color set.



Don't use gradients.



Don't put two colors together that clash.



Don't use tints that are created from the secondary color palette with primary colors.



Don't use tints before secondary colors.



Avoid overusing secondary colors for external purposes.