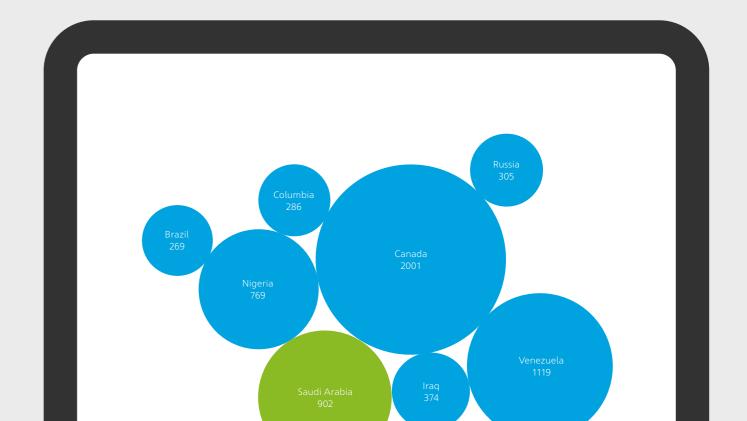

White imagery, except in the case of referencing our heritage.



Don't intentionally force the Aramco color palette into imagery.



Don't use imagery endorsing violence.



Don't shoot the image too tightly. Allow for cropping in Don't use artificial lens flares. post-production.



# Data & Information

| introduction     | 277 |
|------------------|-----|
| Categories       | 346 |
| Charts & graphs  | 346 |
| Diagrams         | 348 |
| Tables & numbers | 350 |
| Infographics     | 352 |
| Color set        | 354 |
| Principles       | 356 |

Data and information graphics help simplify and convey complex or vast amounts of information to help us highlight trends, communicate clearly and succinctly across cultures and languages.

# Our wind turbines stand at 85m high

# Annual profit





We categorize our data and information into four types; Charts and graphs; Diagrams; Tables and numbers; and Infographics.

Each takes the identity assets where needed, and extends them to communicate information in engaging and effective ways.



Partnership Purpose People

Perspective Patience

Charts & graphs

Diagrams





Tables & numbers

Infographics



## Data & information

348

Bar and line graphs should be used to create data that covers a period of time. Pie charts are used when showing percentages or proportional data. Both use the Aramco primary color palette.











Diagrams cover a wide range of data visualization. They should be created using simple, bold shapes.





Key facts and figures should be highlighted when appropriate. This can be achieved through scale and