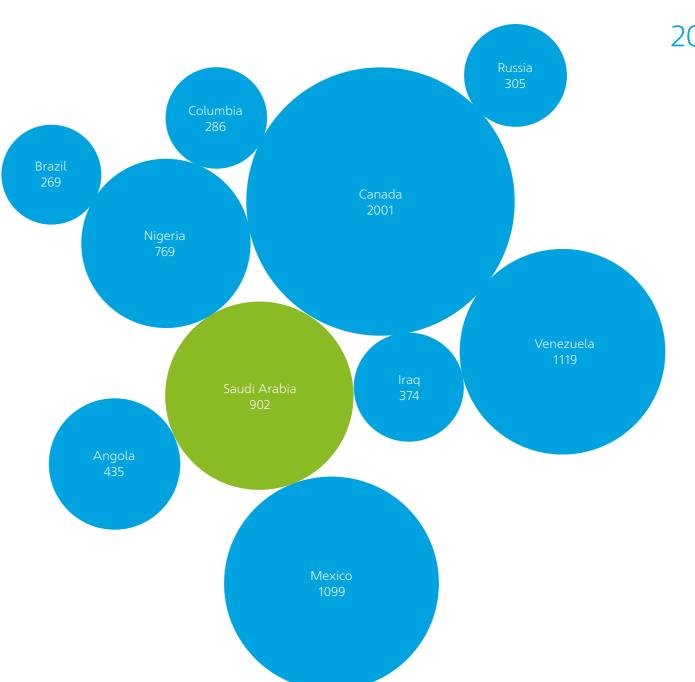

|
| 2010 | \$201,230 | \$213,515 | \$543,351  | \$315,235 | \$1,216,651 |
| 2011 | \$201,230 | \$213,515 | \$543,351  | \$315,235 | \$1,216,651 |
| 2012 | \$201,230 | \$213,515 | \$543,351  | \$315,235 | \$1,216,651 |
| 2013 | \$201,230 | \$213,515 | \$543,351  | \$315,235 | \$1,216,651 |
| 2014 | \$201,230 | \$213,515 | \$543,351  | \$315,235 | \$1,216,651 |
| 2015 | \$201,230 | \$213,515 | \$543,351  | \$315,235 | \$1,216,651 |
| 2016 | \$201,230 | \$213,515 | \$543,351  | \$315,235 | \$1,216,651 |
| 2017 | \$201,230 | \$213,515 | \$543,351  | \$315,235 | \$1,216,651 |
| 2018 | \$201,230 | \$213,515 | \$543,351  | \$315,235 | \$1,216,651 |
| 2019 | \$201,230 | \$213,515 | \$543,351  | \$315,235 | \$1,216,651 |





1 in 8 barrels of crude oil in the world are produced by Saudi Aramco





2019 US oil imports

## **Data & information**

Colors set

Our secondary color palette can be used if more colors are needed to represent multiple pieces information.







Don't use secondary color palette with external design materials.



Don't mix the secondary and primary color palette when it's not needed.



Don't add additional colors to the color set.



Don't use gradients.



Don't put two colors together that clash.



Don't use tints that are created from the secondary color palette with primary colors.



Don't use tints before secondary colors.



Avoid overusing secondary colors for external purposes.