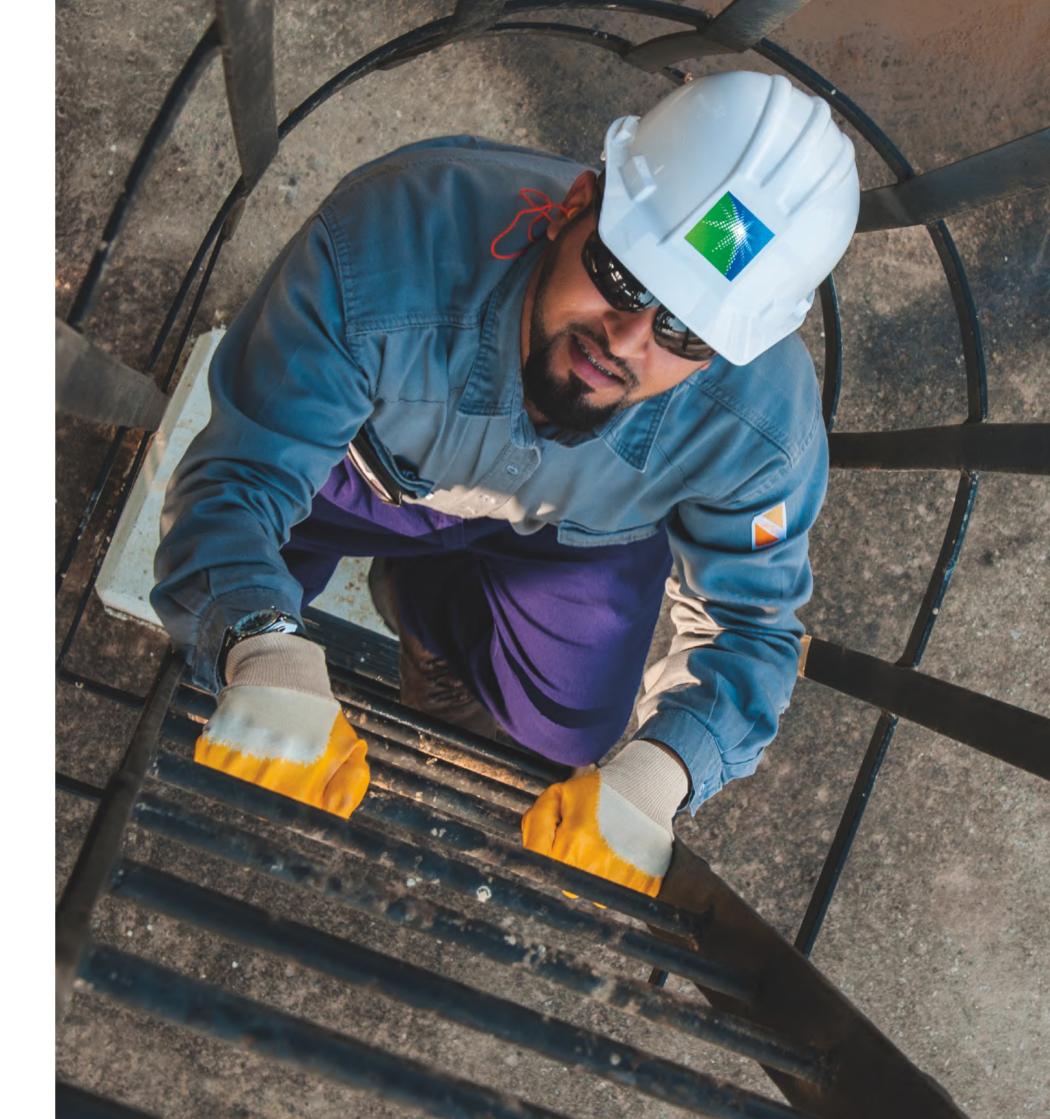

### Social media circular avatar

For final slides of presentations or end-frames of motion pieces, the symbol should be positioned in the center or at the bottom right.

For tanks and work-wear equipment such as helmets, the symbol should be centralized. For buildings, the symbol should be placed in the top right corner.

Tank

Building

Helmet

The symbol should always be used with enough space around it so that it is clearly legible and not obscured by other graphic elements