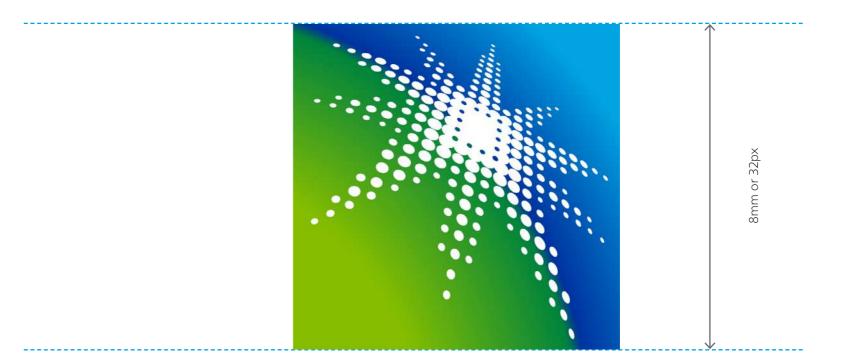

### Minimum size

The absolute minimum size of the global market-facing logo is 8 millimeters (mm) in print or 32 pixels (px) on screen.

The minimum is determined by the document viewed at 100% on screen or printed at full size.