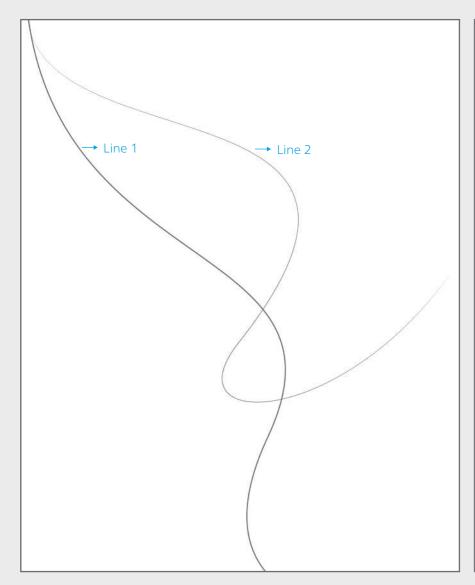

### **Expression**

We use our visual system to express our energy through brand elements, each one forming part of our brand's look and feel.