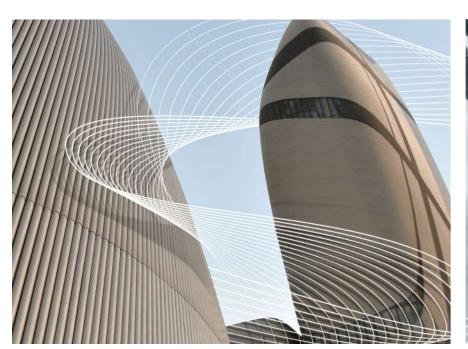

ure to send to Corporate Identity reviewers

before submitting final work. Custom energy lines should only be





#### Step 1

Create two seperate lines using the pen tool in Adobe Illustrator.

#### Step 2

Apply the following lines specifications:

Line 1 stroke must be 2 pt. with Uniform Width Profile, and Basic Brush Definition.

Line 2 stroke must be 1 pt. with Width Profile Width Profile, and Basic Brush Definition.





#### Step 3

Use the blend tool with the following blend options: Spacing must be 18 Specified Steps with the orientation were created automatically. selected to create 20 lines.

#### Step 4

Select two points of each line, the lines in between







On lighter backgrounds, darker colors can also be used; and on darker backgrounds, lighter colors should be used.



Lines should interact with natural light and shadow principles.



The line stroke starts at 1 pt and ends at 2 pt.



Energy lines should tell a story and must reflect how we bring energy to life. For example, the energy lines are conveying motion.



Transparency of a maximum 20% is allowed.



The flow is always made with 20 lines.



When applying the energy lines, ensure the image has enough space.



Do not use standalone energy lines as a decorative element. The energy lines should have a purpose.



Do not let the energy lines interfere with headlines or any other content.



Do not use small energy lines in relation to the whole scene.



Use exactly 20 lines to create a flow.



Do not use more than one set of energy lines in the same scene.



Don't show the end of the energy