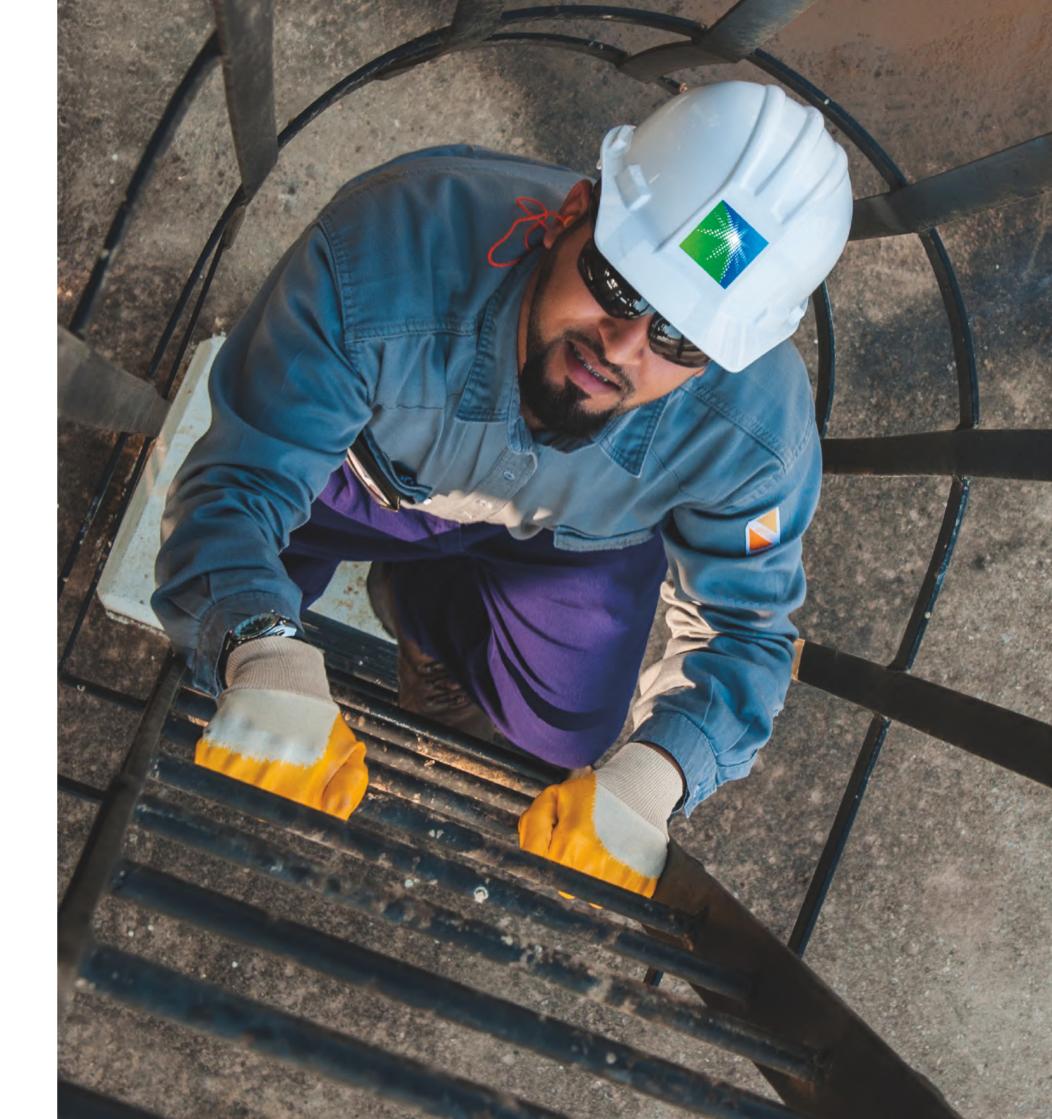

### Social media circular avatar

For final slides of presentations or end-frames of motion pieces, the symbol should be positioned in the center or at the bottom right.

For tanks and work-wear equipment such as helmets, the symbol should be centralized. For buildings, the symbol should be placed in the top right corner.

Tank

Building

Helmet

The symbol should always be used with enough space around it so that it is clearly legible and not obscured by other graphic elements