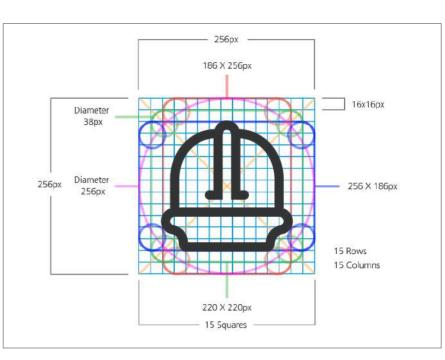

# Symbol

Our symbol is a unique expression of how we bring energy to life. The symbol represents a powerful burst of energy on the horizon line where land meets sky. The symbol is used when the name Saudi Aramco