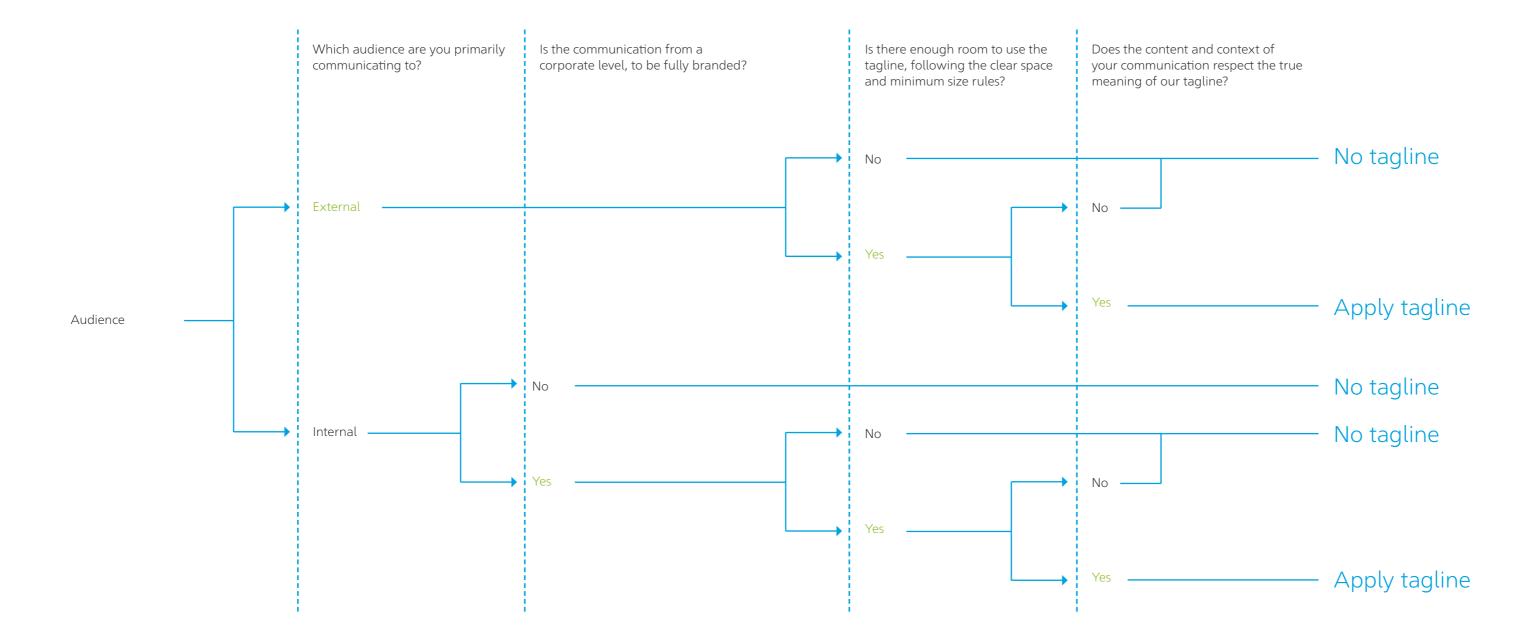

e tagline should typically be placed at the bottom right whenever possible. When used for sponsorship, it can be centered vertically and horizontally within the given space.



For advertising, the tagline should be placed at the opposite side of the logo.



For final slides of presentations or end-frames of motion pieces, the tagline can be placed alone in the center or at the bottom right of the slide or frame when used with the



For sponsorship, the tagline should Flag be positioned in the center, vertically or horizontally, making sure it is as large as possible.



**Barrier** 

informs everything we do. Because your decision. there is so much meaning invested in our tagline, we need to use it appropriately.

Our tagline is a belief statement that Use the questions below to guide









Do not lock the tagline to the logo.



Do not add other graphic elements to the tagline.



Do not size the tagline larger than the logo.



Do not use unapproved colors for the tagline.



Do not try to fit the tagline into small spaces.



Do not change the weight or typeface; our tagline always appears in Manifa Semibold.



Do not remove the *tm* mark from the tagline.

## Color

| Primary palette   | 152 |
|-------------------|-----|
| Secondary palette | 156 |
| Princples         | 158 |
| Gradient          | 162 |
| Gradient examples | 164 |
| Princoles         | 168 |

152 © 2020 Saudi Aram

| <b>Color</b><br>Primary palette | Our primary palette consists of nine channels and touch-points. They colors: Aramco Green; Aramco Blue; are mainly used for all external communicati