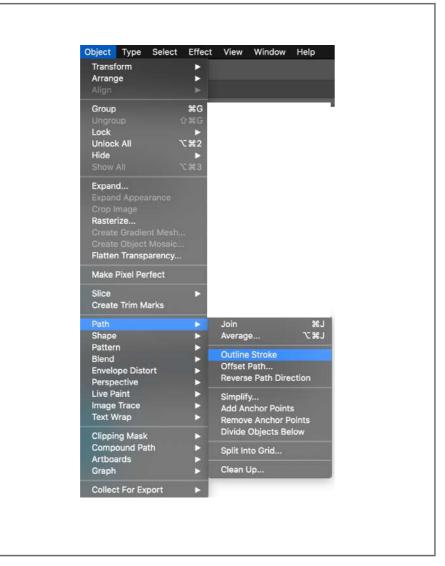

### **Patterns**

### **Graphic elements**

where energy is opportunity

**Institutional logo**Position

The institutional logo should typically be placed in the top right corner on a given page, whenever there are other elements on the page, regardless whether the accompanying text is in Arabic or English. For digital use (e.g., websites, applications, or social media, etc.), the logo can be placed in any one of the four corners of the page or in the most suitable place within the page. When the logo is