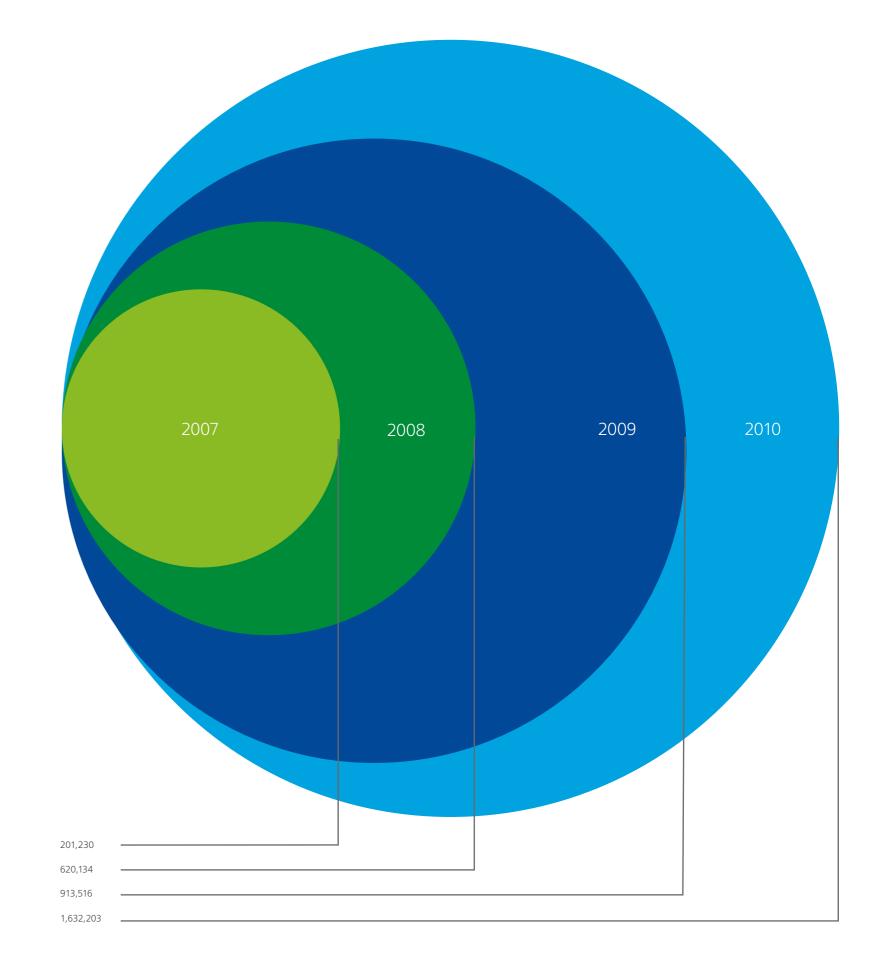

succinctly across cultures and languages.

# Our wind turbines stand at 85m high

# Annual profit





We categorize our data and information into four types; Charts and graphs; Diagrams; Tables and numbers; and Infographics.

Each takes the identity assets where needed, and extends them to communicate information in engaging and effective ways.



Partnership Purpose People

Perspective Patience

Charts & graphs

Diagrams





Tables & numbers

Infographics



## Data & information

348

Bar and line graphs should be used to create data that covers a period of time. Pie charts are used when showing percentages or proportional data. Both use the Aramco primary color palette.











Diagrams cover a wide range of data visualization. They should be created using simple, bold shapes.





Key facts and figures should be highlighted when appropriate. This can be achieved through scale and size. This should be done using the Aramco primary colors.

| Year | Previous  | Upstream  | Downstream | Corporate | Total       |
|------|-----------|-----------|------------|-----------|-------------|
| 2007 | \$201,230 | \$213,515 | \$543,351  | \$315,235 | \$1,216,651 |
| 2008 | \$201,230 | \$213,515 | \$543,351  | \$315,235 | \$1,216,651 |
| 2009 | \$201,230 | \$213,515 | \$543,351  | \$315,235 | \$1,216,651 |
| 2010 | \$201,230 | \$213,515 | \$543,351  | \$315,235 | \$1,216,651 |
| 2011 | \$201,230 | \$213,515 | \$543,351  | \$315,235 | \$1,216,651 |
| 2012 | \$201,230 | \$213,515 | \$543,351  | \$315,235 | \$1,216,651 |
| 2013 | \$201,230 | \$213,515 | \$543,351  | \$315,235 | \$1