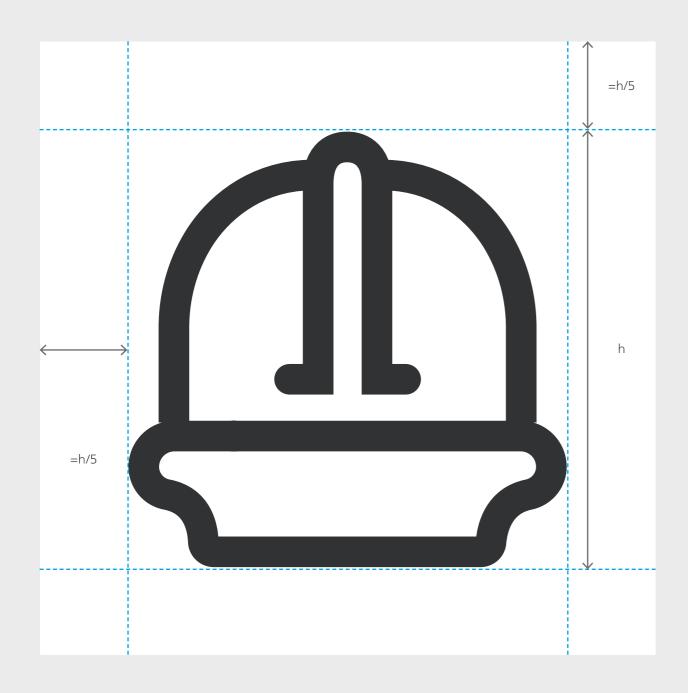

### Social media circular avatar

For final slides of presentations or end-frames of motion pieces, the symbol should be positioned in the center or at the bottom right.

For tanks and work-wear equipment such as helmets, the symbol should be centralized. For buildings, the symbol should be placed in the top right corner.

Tank

Building

Helmet

The symbol should always be used with enough space around it so that it is clearly legible and not obscured by other graphic elements

### Clear space

The minimum clear space around the symbol is equal to the logo's height [h] divided by two.

4 © 2020 Saudi Aramco