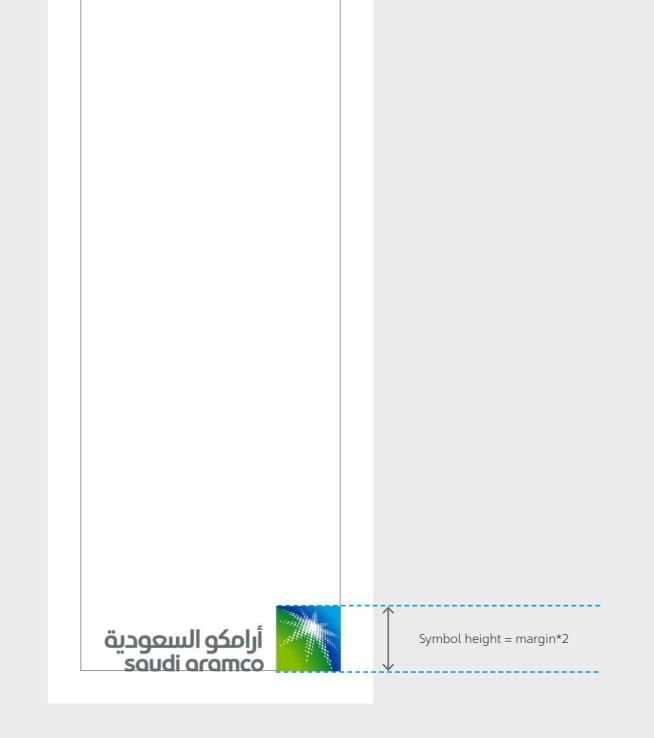

The absolute minimum size of the institutional logo is 8 millimeters (mm) in print or 32 pixel (px) on screen.

The minimum is determined by the document viewed at 100% on screen or printed at full size.

Logotype minimum size

The absolute minimum size of the institutional logotype is 5.5 millimeters (mm) in print or 25 pixels (px) on screen.

The minimum is determined by the document viewed at 100% on screen or printed at full size.