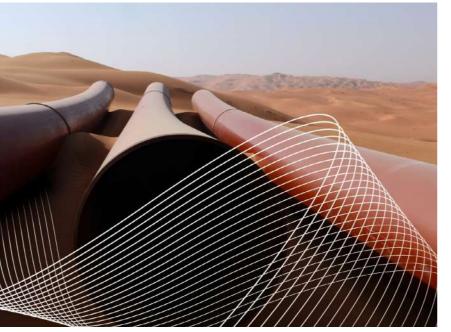

of energy lines, please follow developed by professional graphic the rules below to create your custom solution. Be sure to send to Corporate Identity reviewers

before submitting final work. Custom energy lines should only be





#### Step 1

Create two seperate lines using the pen tool in Adobe Illustrator.

#### Step 2

Apply the following lines specifications:

Line 1 stroke must be 2 pt. with Uniform Width Profile, and Basic Brush Definition.

Line 2 stroke must be 1 pt. with Width Profile Width Profile, and Basic Brush Definition.





#### Step 3

Use the blend tool with the following blend options: Spacing must be 18 Specified Steps with the orientation were created automatically. selected to create 20 lines.

#### Step 4

Select two points of each line, the lines in between







On lighter backgrounds, darker colors can also be used; and on darker backgrounds, lighter colors should be used.



Lines should interact with natural light and shadow principles.



The line stroke starts at 1 pt and ends at 2 pt.



Energy lines should tell a story and must reflect how we bring energy to life. For example, the energy lines are conveying motion.



Transparency of a maximum 20% is allowed.



The flow is always made with 20 lines.



When applying the energy lines, ensure the image has enough space.



Do not use standalone energy lines as a decorative element. The energy lines should have a purpose.



Do not let the energy lines interfere with headlines or any other content.



Do not use small energy lines in relation to the whole scene.



Use exactly 20 lines to c