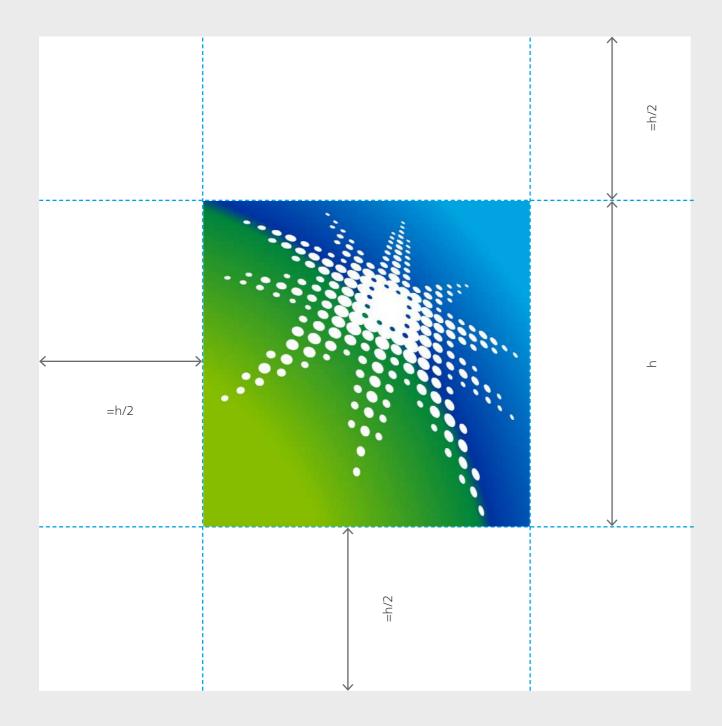

### Clear space

The minimum clear space around the symbol is equal to the logo's height [h] divided by two.

4 © 2020 Saudi Aramco

### Institutional logo clear space

The minimum clear space around the The minimum clear space logo is equal to the logo height [h] divided by two.